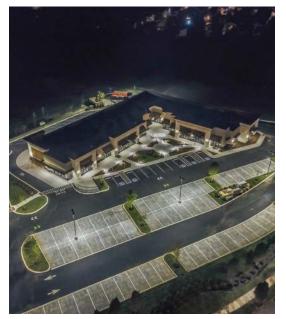

## **Fortress Square Shopping Center**

Scope: New retail shopping plaza Location: Murfreesboro, Tennessee Owner: Beaty Properties, LLC

Dow Smith Company completed the construction of Fortress Square, a retail shopping center in the heart of Murfreesboro, Tennessee. Construction of Phase 1 of the 17,000-square-foot plaza began in February 2018 and was completed in just seven months. Our team worked closely with Fortress Square owner Steve Beaty of Beaty Properties, LLC and shopping center real estate agent John Harney to complete their project on time and on budget. Fortress Square tenants include Starbucks, Domino's Pizza, Mattress King, Stanlick Chiropractic, Blue Ribbon Cleaners, and an urgent care clinic.