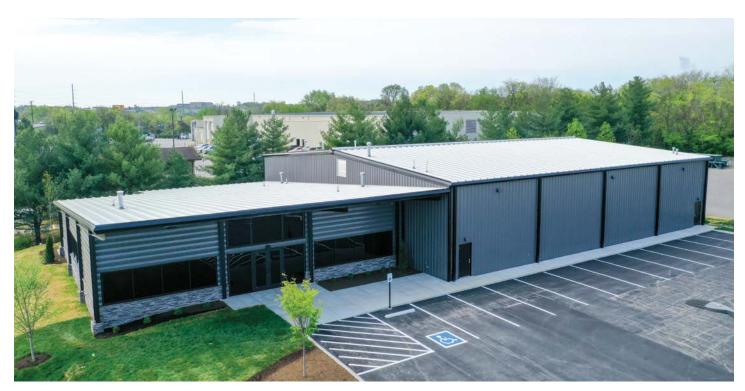

## **Global Product Sources, LLC**

Scope: New warehouse and office building

Location: Nashville, Tennessee

Owners: Jeremy Lee, David Lee, and Brent Lawrence

Global Product Sources, LLC (GPS) is a premier global sourcing company, helping with the ideation, sourcing, and delivery of innovative products to their clients. This design-build project involved the construction of a 9,520-square-foot warehouse and 4,000-square-foot office. The building consists of a contemporary pre-engineered metal structure with a decorative stone facade.

Despite these obstacles, the Dow Smith team was able to deliver a modern-style structure and open office space that matched the culture of GPS. Special rigging equipment was installed in the warehouse to assist with the production of LED screens and a solar-powered electrical system was designed to offset GPS's electrical costs. This project was a success thanks to a close relationship with and constant communication between the design team and GPS.