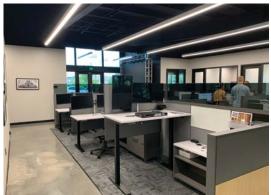

Despite these obstacles, the Dow Smith team was able to deliver a modern-style structure and open office space that matched the culture of GPS. Special rigging equipment was installed in the warehouse to assist with the production of LED screens and a solar-powered electrical system was designed to offset GPS's electrical costs. This project was a success thanks to a close relationship with and constant communication between the design team and GPS.