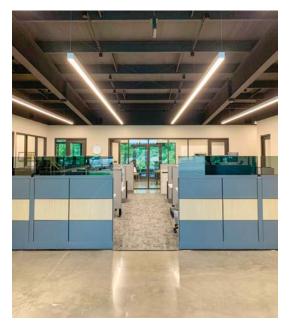

Despite these obstacles, the Dow Smith team was able to deliver a modern-style structure and open office space that matched the culture of GPS. Special rigging equipment was installed in the warehouse to assist with the production of LED screens and a solar-powered electrical system was designed to offset GPS's electrical costs. This project was a success thanks to a close relationship with and constant communication between the design team and GPS.